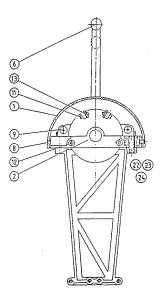

## **DIMENSIONS AND PARTS LIST MODEL 2003**

"CUT-OUT" DIMENSIONS

|                                      |      | Part             |                              |
|--------------------------------------|------|------------------|------------------------------|
| Item                                 | Qty  | Number           | Description                  |
| 1                                    | 1    | 2003-0001        | Dome                         |
| 2                                    | 1    | 2003-0002        | Frame                        |
| 3                                    | 1    | 2009-0003T       | Support                      |
| 4                                    | 1    | 2009-0004        | Pivot Plate                  |
| 5                                    | 1    | 2009-0005        | Pin Retainer                 |
| 6                                    | 1*   | 2003-0006        | Long Handle                  |
| 6                                    | 1*   | 2003-0007        | Short Handle                 |
| 7                                    | 2    | 1002-1014        | Hex Head Screw               |
| 8                                    | 2    | 1005-0808        | Oval Head Screw              |
| 9                                    | 1    | 1009-0808        | Flat Head Screw              |
| 10                                   | 1    | 1016-0804        | Set Screw                    |
| 11                                   | 2    | 1016-0808        | Set Screw                    |
| 12                                   | 2    | 1016-1204        | Set Screw                    |
| 13                                   | 2    | 1022-0108        | Nut                          |
| 14                                   | 1    | 1201-0003        | Spring                       |
| 15                                   | 1    | 2012-0007        | Detent Plunger               |
| 16                                   | 1    | 2003-3015        | Curved Handle (knob)         |
| 17                                   | 1    | 2030-0011        | Black Knob                   |
| 17                                   | 1    | 2030-0012        | Red Knob                     |
| 18                                   | 1*   | 2003-2015        | Long Handle (plastic grips)  |
| 18                                   | 1*   | 2003-2016        | Short Handle (plastic grips) |
| 19                                   | 1*   | 2111-0001B       | Plastic Grip (black)         |
| 19                                   | 1*   | 2111-0001R       | Plastic Grip (red)           |
| 20                                   | 1*   | 2111-0004B       | Grip End (black)             |
| 20                                   | 1*   | 2111-0004R       | Grip End (red)               |
| 21                                   | 1    | 1011-1028        | Oval Head Screw              |
| 22~                                  | 1    | 2016-0011        | Friction pad                 |
| 23~                                  | 1    | 1201-0002        | Spring                       |
| 24~                                  | 1    | 1016-1204        | Set Screw                    |
|                                      | 2003 | -0901 (30 series | s) Connection Kit            |
|                                      | 1    | 2105-0001        | Clevis                       |
|                                      | 1    | 2108-0001        | Clamp                        |
|                                      | 1    | 2109-0002        | Spacer                       |
|                                      | 1    | 1037-0410        | Pin                          |
|                                      | 2    | 1010-0808        | Round Hd Screw               |
| 2003-0902 (40 series) Connection Kit |      |                  |                              |
|                                      | 1    | 2105-0002        | Clevis                       |
|                                      | 1    | 2108-0002        | Clamp                        |
|                                      | 1    | 2109-0002        | Spacer                       |
|                                      | 1    | 1037-0410        | Pin                          |
|                                      | 1    | 1012-0814        | Pan Hd Screw                 |
|                                      |      | -0903 Neutral Sa | ,                            |
|                                      | 1    | 2011-0007        | Bracket                      |
|                                      | 1    | 1901-0001        | Micro switch                 |
|                                      | 1    | 1010-0804        | Round Hd Screw               |
|                                      | 2    | 1004-0208        | Round Hd Screw               |
|                                      | 2    | 1022-0102        | Nut                          |

\* Quantity may vary with options ~ item not shown in diagram

All dimensions in inches (mm)