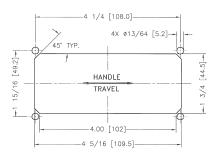

## **DIMENSIONS AND PARTS LIST MODEL 2003**

"CUT-OUT" DIMENSIONS

|                                      |      | Part             |                              |
|--------------------------------------|------|------------------|------------------------------|
| Item                                 | Qty  | Number           | Description                  |
| 1                                    | 1    | 2003-0001        | Dome                         |
| 2                                    | 1    | 2003-0002        | Frame                        |
| 3                                    | 1    | 2009-0003T       | Support                      |
| 4                                    | 1    | 2009-0004        | Pivot Plate                  |
| 5                                    | 1    | 2009-0005        | Pin Retainer                 |
| 6                                    | 1*   | 2003-0006        | Long Handle                  |
| 6                                    | 1*   | 2003-0007        | Short Handle                 |
| 7                                    | 2    | 1002-1014        | Hex Head Screw               |
| 8                                    | 2    | 1005-0808        | Oval Head Screw              |
| 9                                    | 1    | 1009-0808        | Flat Head Screw              |
| 10                                   | 1    | 1016-0804        | Set Screw                    |
| 11                                   | 2    | 1016-0808        | Set Screw                    |
| 12                                   | 2    | 1016-1204        | Set Screw                    |
| 13                                   | 2    | 1022-0108        | Nut                          |
| 14                                   | 1    | 1201-0003        | Spring                       |
| 15                                   | 1    | 2012-0007        | Detent Plunger               |
| 16                                   | 1    | 2003-3015        | Curved Handle (knob)         |
| 17                                   | 1    | 2030-0011        | Black Knob                   |
| 17                                   | 1    | 2030-0012        | Red Knob                     |
| 18                                   | 1*   | 2003-2015        | Long Handle (plastic grips)  |
| 18                                   | 1*   | 2003-2016        | Short Handle (plastic grips) |
| 19                                   | 1*   | 2111-0001B       | Plastic Grip (black)         |
| 19                                   | 1*   | 2111-0001R       | Plastic Grip (red)           |
| 20                                   | 1*   | 2111-0004B       | Grip End (black)             |
| 20                                   | 1*   | 2111-0004R       | Grip End (red)               |
| 21                                   | 1    | 1011-1028        | Oval Head Screw              |
| 22~                                  | 1    | 2016-0011        | Friction pad                 |
| 23~                                  | 1    | 1201-0002        | Spring                       |
| 24~                                  | 1    | 1016-1204        | Set Screw                    |
|                                      | 2003 | -0901 (30 series | s) Connection Kit            |
|                                      | 1    | 2105-0001        | Clevis                       |
|                                      | 1    | 2108-0001        | Clamp                        |
|                                      | 1    | 2109-0002        | Spacer                       |
|                                      | 1    | 1037-0410        | Pin                          |
|                                      | 2    | 1010-0808        | Round Hd Screw               |
| 2003-0902 (40 series) Connection Kit |      |                  |                              |
|                                      | 1    | 2105-0002        | Clevis                       |
|                                      | 1    | 2108-0002        | Clamp                        |
|                                      | 1    | 2109-0002        | Spacer                       |
|                                      | 1    | 1037-0410        | Pin                          |
|                                      | 1    | 1012-0814        | Pan Hd Screw                 |
|                                      |      | -0903 Neutral Sa | ,                            |
|                                      | 1    | 2011-0007        | Bracket                      |
|                                      | 1    | 1901-0001        | Micro switch                 |
|                                      | 1    | 1010-0804        | Round Hd Screw               |
|                                      | 2    | 1004-0208        | Round Hd Screw               |
|                                      | 2    | 1022-0102        | Nut                          |

\* Quantity may vary with options ~ item not shown in diagram

All dimensions in inches (mm)