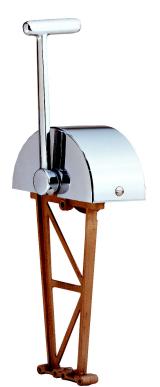

## MODEL 2003 3" SINGLE HANDLE PUSH PULL CONTROL

This control is manufactured in all bronze and stainless steel and offers trouble-free service in salt water conditions.

Dimensionally it is very close to the Model 2009, except with a narrower cover, and also uses the same three styles of handles in an assortment of lengths.

This control is intended only for single-function applications.