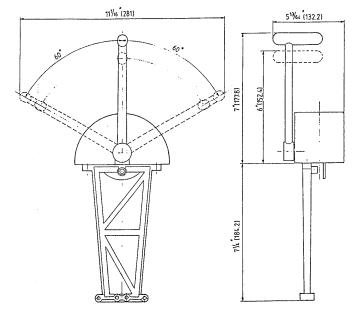

## **DIMENSIONS AND PARTS LIST MODEL 2003**

"CUT-OUT" DIMENSIONS

|                                      |      | Part             |                              |
|--------------------------------------|------|------------------|------------------------------|
| Item                                 | Qty  | Number           | Description                  |
| 1                                    | 1    | 2003-0001        | Dome                         |
| 2                                    | 1    | 2003-0002        | Frame                        |
| 3                                    | 1    | 2009-0003T       | Support                      |
| 4                                    | 1    | 2009-0004        | Pivot Plate                  |
| 5                                    | 1    | 2009-0005        | Pin Retainer                 |
| 6                                    | 1*   | 2003-0006        | Long Handle                  |
| 6                                    | 1*   | 2003-0007        | Short Handle                 |
| 7                                    | 2    | 1002-1014        | Hex Head Screw               |
| 8                                    | 2    | 1005-0808        | Oval Head Screw              |
| 9                                    | 1    | 1009-0808        | Flat Head Screw              |
| 10                                   | 1    | 1016-0804        | Set Screw                    |
| 11                                   | 2    | 1016-0808        | Set Screw                    |
| 12                                   | 2    | 1016-1204        | Set Screw                    |
| 13                                   | 2    | 1022-0108        | Nut                          |
| 14                                   | 1    | 1201-0003        | Spring                       |
| 15                                   | 1    | 2012-0007        | Detent Plunger               |
| 16                                   | 1    | 2003-3015        | Curved Handle (knob)         |
| 17                                   | 1    | 2030-0011        | Black Knob                   |
| 17                                   | 1    | 2030-0012        | Red Knob                     |
| 18                                   | 1*   | 2003-2015        | Long Handle (plastic grips)  |
| 18                                   | 1*   | 2003-2016        | Short Handle (plastic grips) |
| 19                                   | 1*   | 2111-0001B       | Plastic Grip (black)         |
| 19                                   | 1*   | 2111-0001R       | Plastic Grip (red)           |
| 20                                   | 1*   | 2111-0004B       | Grip End (black)             |
| 20                                   | 1*   | 2111-0004R       | Grip End (red)               |
| 21                                   | 1    | 1011-1028        | Oval Head Screw              |
| 22~                                  | 1    | 2016-0011        | Friction pad                 |
| 23~                                  | 1    | 1201-0002        | Spring                       |
| 24~                                  | 1    | 1016-1204        | Set Screw                    |
|                                      | 2003 | -0901 (30 series | s) Connection Kit            |
|                                      | 1    | 2105-0001        | Clevis                       |
|                                      | 1    | 2108-0001        | Clamp                        |
|                                      | 1    | 2109-0002        | Spacer                       |
|                                      | 1    | 1037-0410        | Pin                          |
|                                      | 2    | 1010-0808        | Round Hd Screw               |
| 2003-0902 (40 series) Connection Kit |      |                  |                              |
|                                      | 1    | 2105-0002        | Clevis                       |
|                                      | 1    | 2108-0002        | Clamp                        |
|                                      | 1    | 2109-0002        | Spacer                       |
|                                      | 1    | 1037-0410        | Pin                          |
|                                      | 1    | 1012-0814        | Pan Hd Screw                 |
|                                      |      | -0903 Neutral Sa | ,                            |
|                                      | 1    | 2011-0007        | Bracket                      |
|                                      | 1    | 1901-0001        | Micro switch                 |
|                                      | 1    | 1010-0804        | Round Hd Screw               |
|                                      | 2    | 1004-0208        | Round Hd Screw               |
|                                      | 2    | 1022-0102        | Nut                          |

\* Quantity may vary with options ~ item not shown in diagram

All dimensions in inches (mm)