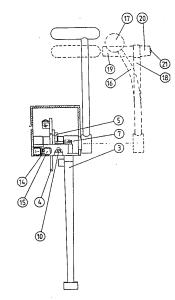

## **DIMENSIONS AND PARTS LIST MODEL 2003**

"CUT-OUT" DIMENSIONS

|                                      |      | Part             |                              |
|--------------------------------------|------|------------------|------------------------------|
| Item                                 | Qty  | Number           | Description                  |
| 1                                    | 1    | 2003-0001        | Dome                         |
| 2                                    | 1    | 2003-0002        | Frame                        |
| 3                                    | 1    | 2009-0003T       | Support                      |
| 4                                    | 1    | 2009-0004        | Pivot Plate                  |
| 5                                    | 1    | 2009-0005        | Pin Retainer                 |
| 6                                    | 1*   | 2003-0006        | Long Handle                  |
| 6                                    | 1*   | 2003-0007        | Short Handle                 |
| 7                                    | 2    | 1002-1014        | Hex Head Screw               |
| 8                                    | 2    | 1005-0808        | Oval Head Screw              |
| 9                                    | 1    | 1009-0808        | Flat Head Screw              |
| 10                                   | 1    | 1016-0804        | Set Screw                    |
| 11                                   | 2    | 1016-0808        | Set Screw                    |
| 12                                   | 2    | 1016-1204        | Set Screw                    |
| 13                                   | 2    | 1022-0108        | Nut                          |
| 14                                   | 1    | 1201-0003        | Spring                       |
| 15                                   | 1    | 2012-0007        | Detent Plunger               |
| 16                                   | 1    | 2003-3015        | Curved Handle (knob)         |
| 17                                   | 1    | 2030-0011        | Black Knob                   |
| 17                                   | 1    | 2030-0012        | Red Knob                     |
| 18                                   | 1*   | 2003-2015        | Long Handle (plastic grips)  |
| 18                                   | 1*   | 2003-2016        | Short Handle (plastic grips) |
| 19                                   | 1*   | 2111-0001B       | Plastic Grip (black)         |
| 19                                   | 1*   | 2111-0001R       | Plastic Grip (red)           |
| 20                                   | 1*   | 2111-0004B       | Grip End (black)             |
| 20                                   | 1*   | 2111-0004R       | Grip End (red)               |
| 21                                   | 1    | 1011-1028        | Oval Head Screw              |
| 22~                                  | 1    | 2016-0011        | Friction pad                 |
| 23~                                  | 1    | 1201-0002        | Spring                       |
| 24~                                  | 1    | 1016-1204        | Set Screw                    |
|                                      | 2003 | -0901 (30 series | s) Connection Kit            |
|                                      | 1    | 2105-0001        | Clevis                       |
|                                      | 1    | 2108-0001        | Clamp                        |
|                                      | 1    | 2109-0002        | Spacer                       |
|                                      | 1    | 1037-0410        | Pin                          |
|                                      | 2    | 1010-0808        | Round Hd Screw               |
| 2003-0902 (40 series) Connection Kit |      |                  |                              |
|                                      | 1    | 2105-0002        | Clevis                       |
|                                      | 1    | 2108-0002        | Clamp                        |
|                                      | 1    | 2109-0002        | Spacer                       |
|                                      | 1    | 1037-0410        | Pin                          |
|                                      | 1    | 1012-0814        | Pan Hd Screw                 |
|                                      |      | -0903 Neutral Sa | ,                            |
|                                      | 1    | 2011-0007        | Bracket                      |
|                                      | 1    | 1901-0001        | Micro switch                 |
|                                      | 1    | 1010-0804        | Round Hd Screw               |
|                                      | 2    | 1004-0208        | Round Hd Screw               |
|                                      | 2    | 1022-0102        | Nut                          |

\* Quantity may vary with options ~ item not shown in diagram

All dimensions in inches (mm)