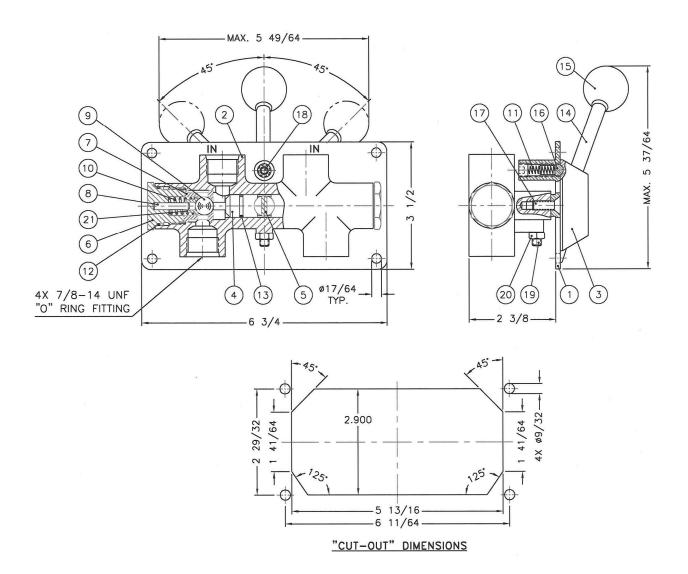

## **MODEL 7018**

| Item | Qty | Part Number | Description     | Item | Qty | Part Number | Description      |
|------|-----|-------------|-----------------|------|-----|-------------|------------------|
| 1    | 1   | 7018-0001   | Plate           | 12   | 2   | 1101-0021   | "O" Ring         |
| 2    | 1   | 7018-0002   | Lock Valve Body | 13   | 2   | 1101-0014   | "O" Ring         |
| 3    | 1   | 7018-0003   | Hub             | 14   | 1   | 7169-0010   | Lever            |
| 4    | 2   | 7018-0004   | Shuttle         | 15   | 1   | 2030-0011   | Knob             |
| 5    | 1   | 7018-0005   | Shaft           | 16   | 1   | 2545-0012   | Detent           |
| 6    | 2   | 7012-0025   | End Cap         | 17   | 2   | 1015-1008   | Flat Hd Screw    |
| 7    | 2   | 7012-0026   | Ball Seat       | 18   | 1   | 1016-1204   | Socket Set Screw |
| 8    | 2   | 7012-0024   | Pin             | 19   | 1   | 7018-0015   | Socket Set Screw |
| 9    | 2   | 1301-0116   | Ball            | 20   | 1   | 1022-0211   | Hex Jam Nut      |
| 10   | 2   | 1201-0218   | Spring          | 21   | 2   | 7012-0031   | Spring Seat      |
| 11   | 1   | 1201-0062   | Spring          |      |     |             |                  |