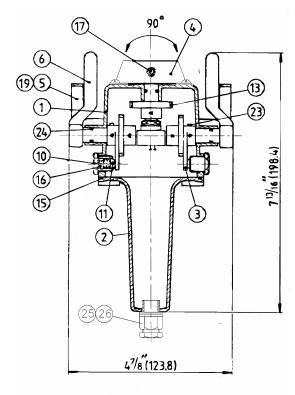

## **MODEL 7176**

|      |     | PART      |                            |
|------|-----|-----------|----------------------------|
| ITEM | QTY | NUMBER    | DESCRIPTION                |
| 1    | 1   | 7176-0001 | Housing                    |
| 2    | 1   | 7176-0002 | Handle                     |
| 3    | 2   | 7176-0003 | Detent Cam                 |
| 4    | 1   | 7176-0004 | Steering Knob              |
| 5    | 2   | 7176-0005 | Scale (side)               |
| 6    | 2   | 7176-0006 | Lever                      |
| 7    | 1   | 7176-0007 | Pot. Bracket               |
| 8    | 1   | 7176-0008 | Upper Pot. Bracket         |
| 9    | 1   | 7176-0009 | Scale (top)                |
| 10   | 2   | 7176-0010 | Detent Housing             |
| 11   | 2   | 2012-0007 | Detent                     |
| 12   | 1   | 7176-0012 | Shaft (top)                |
| 13   | 1   | YPB-3236  | Spur Gear                  |
| 14   | 3   | Y-3216    | Pinion Gear                |
| 15   | 1   | 7176-0015 | O-Ring                     |
| 16   | 2   | 1201-0001 | Spring                     |
| 17   | 1   | 1016-1004 | Hex Socket Set Screw       |
| 18   | 8   | 1016-0602 | Hex Socket Set Screw       |
| 19   | 4   | 1010-0806 | Round Hd Philips Screw     |
| 20   | 7   | 1006-0604 | Round Hd Philips Screw     |
| 21   | 4   | 1009-0808 | Flat Hd Philips Screw      |
| 22   | 1   | Pot-1     | Potentiometer-1K 6639S-102 |
| 23   | 2   | 1024-0510 | Spring Pin                 |
| 24   | 3   | 1101-0010 | O-Ring                     |
| 25   | 1   | 6001-0248 | Cable Gland                |
| 26   | 1   | 6009-7094 | Washer                     |
| 27   | 2   | Pot-2     | Potentiometer-5K 6639S-502 |
| 28   | 2   | YPB-3236  | Spur Gear                  |

\* Quantity may vary