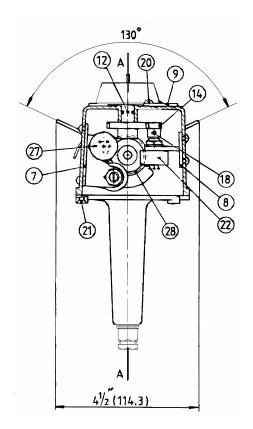

## **MODEL 7176**

|      |     | PART      |                            |
|------|-----|-----------|----------------------------|
| ITEM | QTY | NUMBER    | DESCRIPTION                |
| 1    | 1   | 7176-0001 | Housing                    |
| 2    | 1   | 7176-0002 | Handle                     |
| 3    | 2   | 7176-0003 | Detent Cam                 |
| 4    | 1   | 7176-0004 | Steering Knob              |
| 5    | 2   | 7176-0005 | Scale (side)               |
| 6    | 2   | 7176-0006 | Lever                      |
| 7    | 1   | 7176-0007 | Pot. Bracket               |
| 8    | 1   | 7176-0008 | Upper Pot. Bracket         |
| 9    | 1   | 7176-0009 | Scale (top)                |
| 10   | 2   | 7176-0010 | Detent Housing             |
| 11   | 2   | 2012-0007 | Detent                     |
| 12   | 1   | 7176-0012 | Shaft (top)                |
| 13   | 1   | YPB-3236  | Spur Gear                  |
| 14   | 3   | Y-3216    | Pinion Gear                |
| 15   | 1   | 7176-0015 | O-Ring                     |
| 16   | 2   | 1201-0001 | Spring                     |
| 17   | 1   | 1016-1004 | Hex Socket Set Screw       |
| 18   | 8   | 1016-0602 | Hex Socket Set Screw       |
| 19   | 4   | 1010-0806 | Round Hd Philips Screw     |
| 20   | 7   | 1006-0604 | Round Hd Philips Screw     |
| 21   | 4   | 1009-0808 | Flat Hd Philips Screw      |
| 22   | 1   | Pot-1     | Potentiometer-1K 6639S-102 |
| 23   | 2   | 1024-0510 | Spring Pin                 |
| 24   | 3   | 1101-0010 | O-Ring                     |
| 25   | 1   | 6001-0248 | Cable Gland                |
| 26   | 1   | 6009-7094 | Washer                     |
| 27   | 2   | Pot-2     | Potentiometer-5K 6639S-502 |
| 28   | 2   | YPB-3236  | Spur Gear                  |

\* Quantity may vary