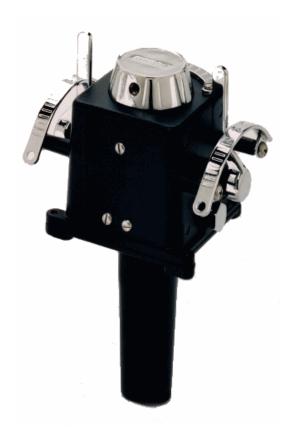

## MODEL #7176 WALKABOUT CONTROLLER

This control device is intended to control one or two main engines, also provides finger-tip control over rudder and can be equipped with either two indicator lights or two push buttons or toggle switches to select various propulsion modes and/or steering modes as well as incorporating a bow thruster.

The 7176 Controller is constructed entirely in bronze and stainless steel. It is very light in weight. Provision for a shoulder strap is made so that the unit can be worn around the neck like a camera. This unit is also

totally sealed to avoid moisture from entering the unit.

The 7176 Controller can easily be integrated into the main control system through the coordination of the control unit for the operation of the steering or engine control system. The versatility of this product makes it another trademark of the reliable Kobelt product lines.